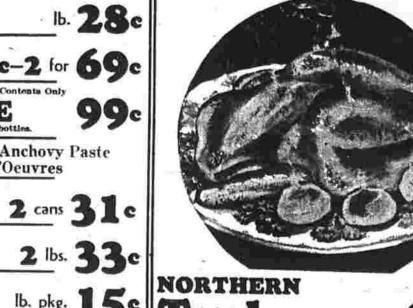

GRAPEFRUIT

5 for 25c

4 lbs. 25c

W. G. Glenney Co.

The Turkey story, for Christmas, as we see it, is this: When you ofder your turkey at Pinchurst, whether it be a Northwestern or Yellow Tag Native, you get absolutely the finest bird the market affords.

We think P. M. Chienman markets as the a native Turkey. as you will find in the state and since the 39c selling price is the ame all over, it is just a question of where you want to buy your

ting just the size you want. Northwestern turkeys are always at their best at Christmas, we were fortunate in getting the first selection (purely an accident that we called at the beef box just as a particularly nice car of turkeys was unleaded) of some of the freshest, plump-breasted young turkeys to reach Hartford. These turkeys are s bargain at 33c ib., and each one carries Pinchurst's guarantee of quality.

Hease 'phone your order early.

Hen Turkeys will weigh from 8 to 12½ pounds.

Tom Turkeys from 13 to 22 pounds.

We expect Capons . . Ducks . . Geese . . Chickens and Fewl.

GREEN BEANS 2 qts. 19c BALDWIN APPLES FANCY NEW BEETS 9e bunch, 3 bunches 25c The Famous SUGAR MILL